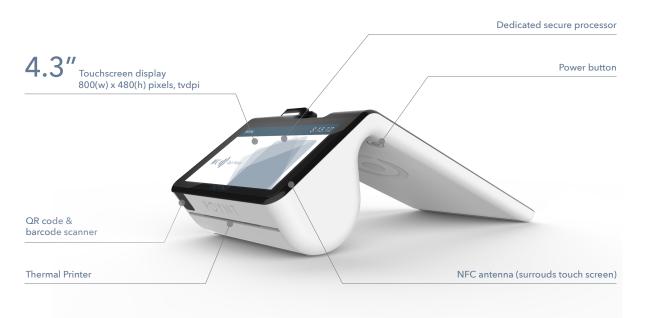

# The Poynt Smart Terminal

The Poynt Smart Terminal combines the security and reliability of a traditional terminal with the unlimited versatility of a smartphone in a connected, multi-purpose device. With the PoyntOS and the help of 3rd party developers, the Poynt Smart Terminal also brings merchants the tools and technology to manage every facet of their business with the tap of a button.





### **FUTURE-PROOF**

- MSR
- EMV
- NFC
- QR Code
- BLE



### **SECURE**

- Dedicated Secure Processor
- End-to-End Encryption

# **CUSTOMER-FACING SCREEN**





## CONNECTED

- Wi-Fi
- Bluetooth
- 3G/4G
- Ethernet



## **PoyntOS**

Poynt and 3rd Party Applications