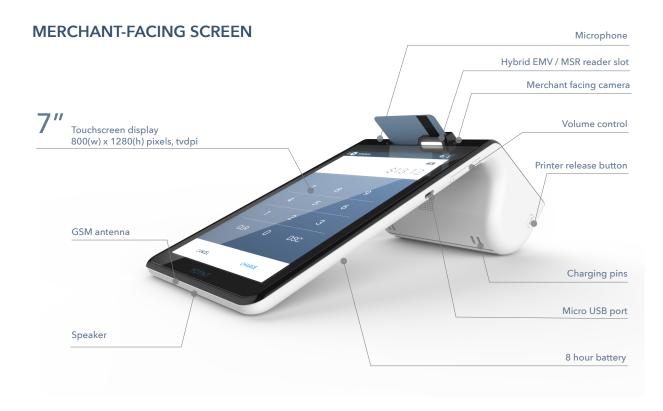

# The Poynt Smart Terminal

The Poynt Smart Terminal combines the security and reliability of a traditional terminal with the unlimited versatility of a smartphone in a connected, multi-purpose device. With the PoyntOS and the help of 3rd party developers, the Poynt Smart Terminal also brings merchants the tools and technology to manage every facet of their business with the tap of a button.





### **FUTURE-PROOF**

- MSR
- EMV
- NFC
- QR Code
- BLE



### **SECURE**

- Dedicated Secure Processor
- End-to-End Encryption

# **CUSTOMER-FACING SCREEN**





## CONNECTED

- Wi-Fi
- Bluetooth
- 3G/4G
- Ethernet



## **PoyntOS**

Poynt and 3rd Party Applications